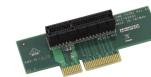

#### AIMB-R4104-01A1E

- Connecting Interface: PCIe x4
- Expansion Slots: 1 PCIe x4

•