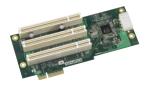

## AIMB-R430P-03A1E

- Connecting Interface: PCIe x4
- Expansion Slots: 3 x 32-bit/33 MHz PCI