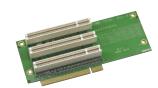

## AIMB-RP30P-03A1E

- Connecting Interface: 3 x 32-bit/33 MHz PCI
- Expansion Slots: 3 x 32-bit/33 MHz PCI