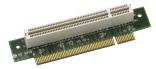

# **Riser Cards**

#### **1U Riser Cards**



#### AIMB-RP10P-01A1E

- Connecting Interface: PCI x1
- Expansion Slots: 1 PCI



#### AIMB-R4104-01A1E

- Connecting Interface: PCIe x4
- Expansion Slots: 1 PCIe x4

•

#### **2U Riser Cards**



## AIMB-R430P-03A1E

- Connecting Interface: PCIe x4
- Expansion Slots: 3 x 32-bit/33 MHz PCI



## AIMB-RP30P-03A1E

- Connecting Interface: 3 x 32-bit/33 MHz PCI
- Expansion Slots: 3 x 32-bit/33 MHz PCI



## AIMB-RH31P-12A1E

- Connecting Interface: 32-bit/33 MHz PCI + PCIe x1
- Expansion Slots: 2 x 32-bit/33 MHz PCI, 1 PCle x1

AD\ANTECH

All product specifications are subject to change without notice